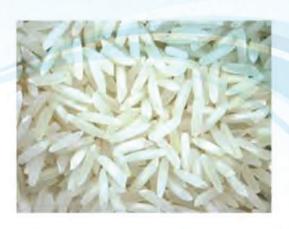

Basmati Rice

"Leading and the most prefered Basmati rice in Thailand"

"SKU's Across Thailand"

"Avalable in 5KG & 1 KG Packs"

"Anmol Basmati Rice has been available Across Thailand for 8 Years"

nterprises

PROSPER ENTERPRISES CO., LTD

# SUPER KERNAL BASMATI RICE

# SOME OF THE UNIQUE FEATURES OF SUPER KERNEL BASMATI RICE ARE AS FOLLOWS:

- ♣ GOOD AROMA
- LONG GRAINS
- **♣** NO IMPURITIES
- ♣ AVERAGE GRAIN LENGTH 7.3 MM
- REMAIN SEPARATED AFTER BEING COOKED
- EXTRA ELONGATION (70-120 % OVER THE PRE-COOKED GRAIN)
- EXTRA-LONG, SUPERFINE SLENDER GRAINS
- LENGTH TO BREADTH RATIO OF MORE THAN 3.5

THE TERM 'SUPER KERNEL' IS THE POPULAR PAKISTANI GRADE BASMATI VARIETY FROM THE PROVINCES OF PUNJAB AND SINDH IN PAKISTAN. THIS SUPER KERNAL BASMATI RICE CARRIES A VERY STRONG BASMATI AROMA BEING GROWN IN THE SNOW-FED HIMALAYAN FIELDS AND MOUNTAINS. THIS BASMATI IS AVAILABLE IN OLD CROP I.E., AGED TO PERFECTION AND ALSO NEW CROP. THE GRAINS OF THIS AROMATIC BASMATI RICE ARE EXTRA-LONG IN LENGTH AND COME OUT EVEN LONGER AFTER COOKING.