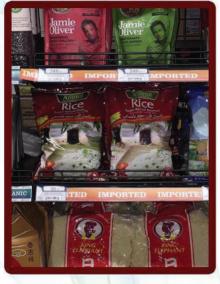

We are registered with majority of the hypermarkets in Thailand who have been displaying our products in their shelves for more than 6 years now. Some of these big names include Big C, Makro, Villa, and Foodland.

Basmati Rice

"Leading and the most prefered Basmati rice in Thailand"

"SKU's Across Thailand"

"Avalable in 5KG & 1 KG Packs"

"Anmol Basmati Rice has been available Across Thailand for 8 Years"

nterprises

PROSPER ENTERPRISES CO., LTD